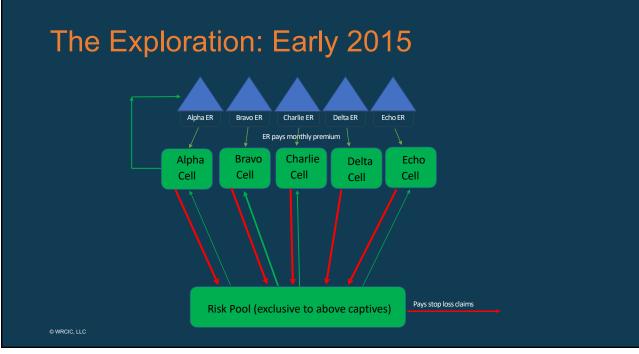

### The Exploration: Early 2015

- The Board of Directors was introduced to this new structure and they where in favor to put the transition to a membership vote
  - Vote: 100% in favor to move to the new structure

### The new structure was:

- Protected Cell Captive (captive facility/risk pool)
  Still owned 100% by the members
- Each insured gets their own protected cell
  Said cell issues a medical stop loss policy to the insured
- Each cell cedes 100% of the stop loss risk to the risk pool (medTRANS) via reinsurance agreement
- The risk pool retrocedes 100% of the risk back to the protected cells